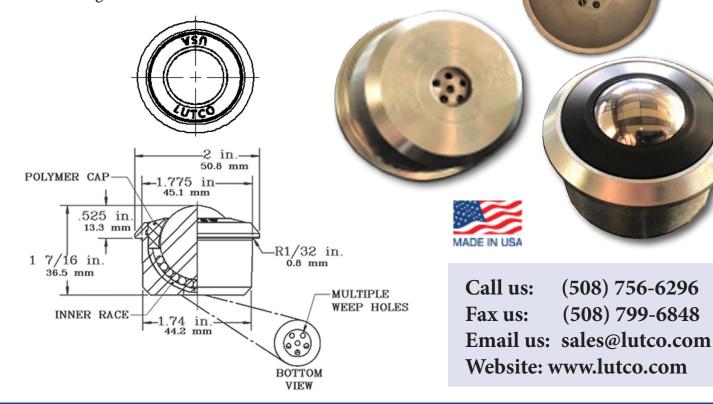

## **AIR CARGO BALL TRANSFERS**

Lutco Ball Transfers for material handling applications are now available for order. Lutco BTUs allow for easy manual movement of ULDs, pallets and heavy cargo. This new heavy duty BTU product line is being introduced as our 1 3/16" / 30mm series pocket ball transfer. Lutco BTUs are offered with either carbon or stainless steel inner races depending on operating environment. Both designs are made with multiple weep holes for enhanced drainage. Custom configurations also available.

| Part Number | Housing Material                                 | Housing Finish | Cap Material | Main & Support Balls | Load Capacity |
|-------------|--------------------------------------------------|----------------|--------------|----------------------|---------------|
| BT-100      | Carbon Steel w/<br>Stainless Steel<br>Inner Race | Zinc Plating   | Polymer      | Stainless Steel      | 850 lbs       |
| BT-101      | Carbon Steel w/<br>Carbon Steel<br>Inner Race    | Zinc Plating   | Polymer      | Stainless Steel      | 850 lbs       |